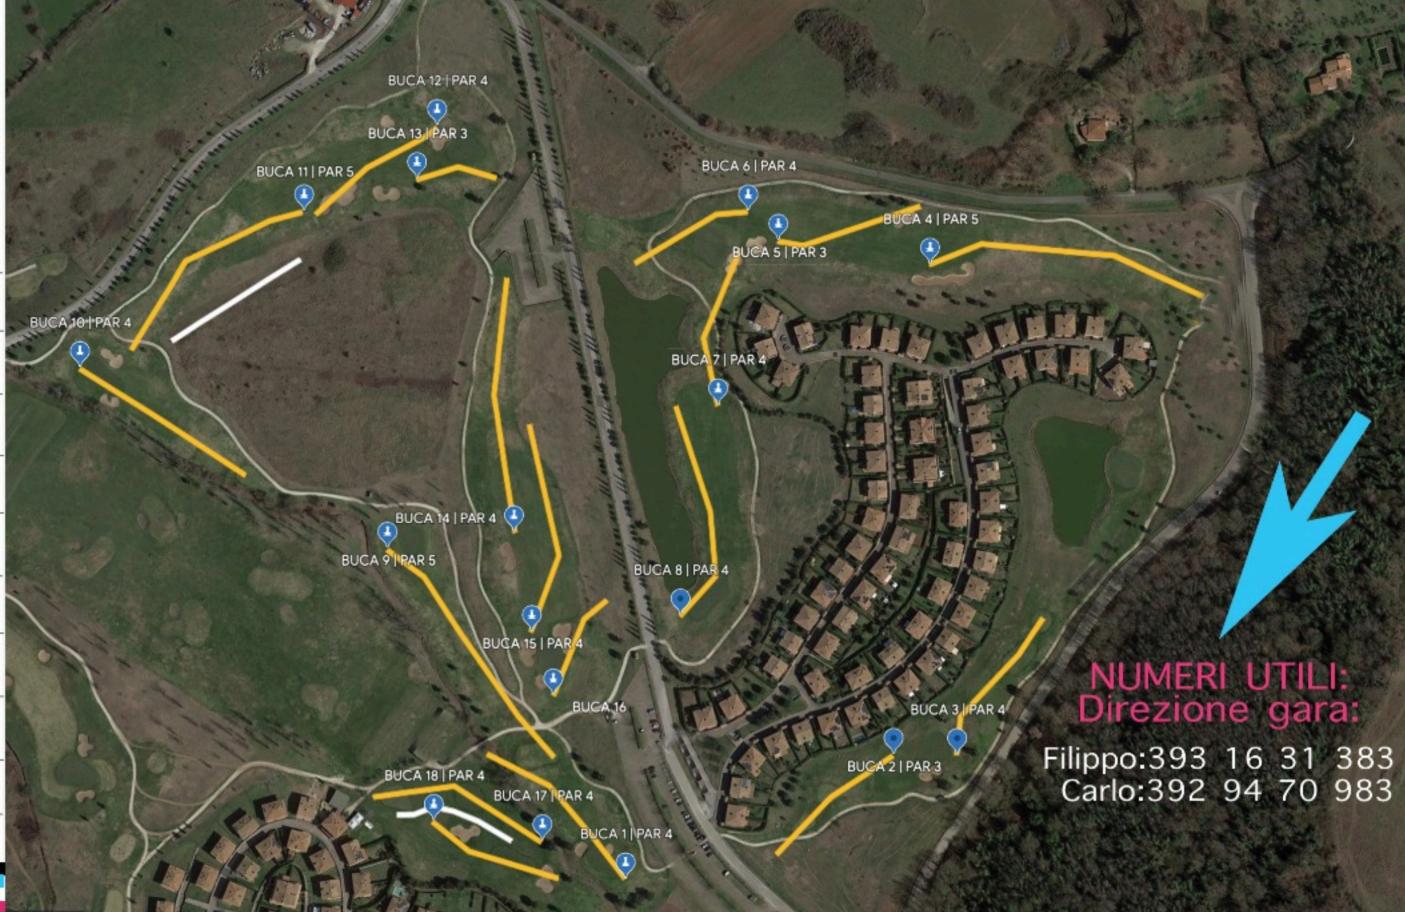

## I NOSTRI PARTNER

FIRMA PLAYER \_

| H   | PAR | SCORER                  | PLAYER                  | Р3    | P4 |
|-----|-----|-------------------------|-------------------------|-------|----|
| 10  | 4   | 1 2 3 4 5<br>6 7 8 9 10 | 1 2 3 4 5<br>6 7 8 9 10 |       |    |
| 11  | 5   | 1 2 3 4 5<br>6 7 8 9 10 | 1 2 3 4 5<br>6 7 8 9 10 |       |    |
| 12  | 4   | 1 2 3 4 5<br>6 7 8 9 10 | 1 2 3 4 5 6 7 8 9 10    |       |    |
| 13  | 3   | 1 2 3 4 5<br>6 7 8 9 10 | 1 2 3 4 5<br>6 7 8 9 10 |       |    |
| 14  | 4   | 1 2 3 4 5<br>6 7 8 9 10 | 1 2 3 4 5<br>6 7 8 9 10 | 162 5 |    |
| 15  | 4   | 1 2 3 4 5<br>6 7 8 9 10 | 1 2 3 4 5<br>6 7 8 9 10 |       |    |
| 16  | 3   | 1 2 3 4 5<br>6 7 8 9 10 | 1 2 3 4 5 6 7 8 9 10    | 2-    |    |
| 17  | 4   | 1 2 3 4 5<br>6 7 8 9 10 | 1 2 3 4 5<br>6 7 8 9 10 |       |    |
| 18  | 4   | 1 2 3 4 5<br>6 7 8 9 10 | 1 2 3 4 5<br>6 7 8 9 10 |       |    |
| тот | 35  |                         |                         |       |    |

| DI AVEDO |     |                         |                         |         |    |  |  |  |
|----------|-----|-------------------------|-------------------------|---------|----|--|--|--|
| GRUPPO   |     |                         | PLAYER3                 | PLAYER3 |    |  |  |  |
| FASCIA   |     |                         | PLAYER4                 | PLAYER4 |    |  |  |  |
| Н        | PAR | SCORER                  | PLAYER                  | Р3      | P4 |  |  |  |
| 1        | 4   | 1 2 3 4 5<br>6 7 8 9 10 | 1 2 3 4 5<br>6 7 8 9 10 |         |    |  |  |  |
| 2        | 3   | 1 2 3 4 5<br>6 7 8 9 10 | 1 2 3 4 5 6 7 8 9 10    |         |    |  |  |  |
| 3        | 4   | 1 2 3 4 5<br>6 7 8 9 10 | 1 2 3 4 5<br>6 7 8 9 10 |         |    |  |  |  |
| 4        | 5   | 1 2 3 4 5<br>6 7 8 9 10 | 1 2 3 4 5 6 7 8 9 10    |         |    |  |  |  |
| 5        | 3   | 1 2 3 4 5<br>6 7 8 9 10 | 1 2 3 4 5 6 7 8 9 10    |         |    |  |  |  |
| 6        | 4   | 1 2 3 4 5 6 7 8 9 10    | 1 2 3 4 5 6 7 8 9 10    |         |    |  |  |  |
| 7        | 4   | 1 2 3 4 5<br>6 7 8 9 10 | 1 2 3 4 5 6 7 8 9 10    |         |    |  |  |  |
| 8        | 4   | 1 2 3 4 5<br>6 7 8 9 10 | 1 2 3 4 5 6 7 8 9 10    |         |    |  |  |  |
| 9        | 5   | 1 2 3 4 5<br>6 7 8 9 10 | 1 2 3 4 5<br>6 7 8 9 10 |         |    |  |  |  |
| тот      | 36  |                         |                         |         |    |  |  |  |